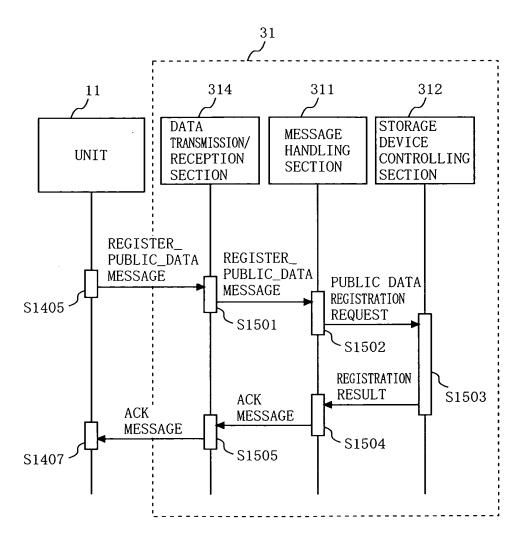

F I G. 2



F I G. 3

| DATA ID      | PUBLIC DATA ID        |      |
|--------------|-----------------------|------|
| DATA_ID-1111 | PUBLIC_DATA_ID-1111 ~ | D401 |
| DATA_ID-2222 | PUBLIC_DATA_ID-2222 - | D402 |
|              | • • •                 |      |

## F I G. 4



F I G. 5



F I G. 6



F I G. 7





6/27

F I G. 9



FIG. 10



FIG. 11



F I G. 12

| REGISTERING<br>UNIT ID | PUBLIC DATA ID        |       |
|------------------------|-----------------------|-------|
| CLIENT_ID-1111         | PUBLIC_DATA_ID-1111 ~ | D1201 |
| CLIENT_ID-2222         | PUBLIC_DATA_ID-2222 - | D1202 |
| •••                    | •••                   |       |

## F I G. 13



F I G. 14

•:



F I G. 15



FIG. 16



F I G. 17



F I G. 18



FIG. 19



FIG. 20



F I G. 21



FIG. 22



FIG. 23



FIG. 24



FIG. 25





F I G. 27



FIG. 28



FIG. 29

| LAST DATA<br>STORAGE<br>LOCATION        | ABC     | DEF     | CHI    |
|-----------------------------------------|---------|---------|--------|
| DATA LA RECEPTION ST RATE LC            | 216/216 | 250/250 | 72/130 |
| SUCCESS<br>PERCENTAGE                   | 100%    | 100%    | %02    |
| NUMBER OF<br>SUCCESSFUL<br>EXCHANGES    | ιΩ      | 3       | 2      |
| NUMBER OF<br>EXCHANGES                  | ιυ      | 3       | 1.0    |
| UNIT ID OF<br>THE OTHER<br>PARTY'S UNIT | C0001   | C0005   | 80000  |

F I G. 30



F I G. 31